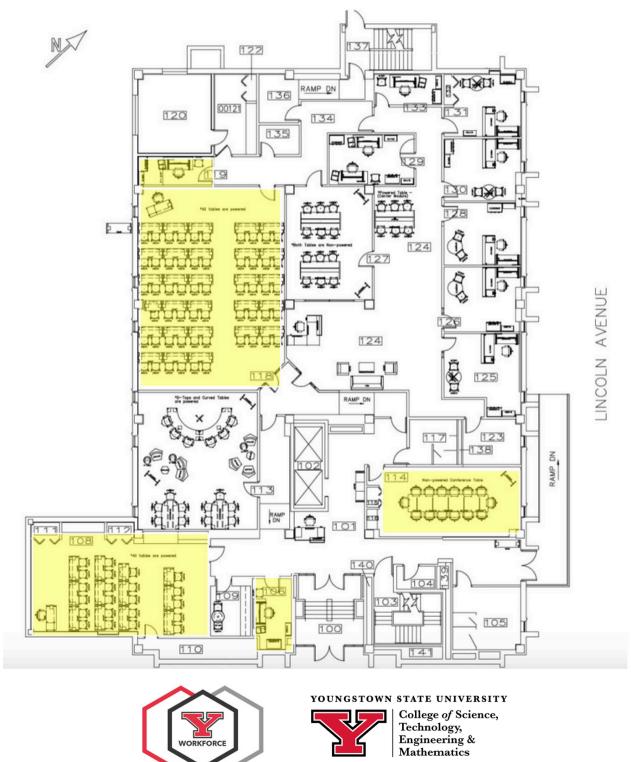

## **Room Specifications and Fees**

314 N. Phelps Street Youngstown, OH 44503 330-941-3092 workforce@ysu.edu ysu.edu/workforce

| Room #    | Dimensions | Square Feet | Capacity           | Rental Fee<br>4 hours or<br>less | Rental Fee<br>More than 4<br>hours |
|-----------|------------|-------------|--------------------|----------------------------------|------------------------------------|
| 106       | 12'x 8'    | 96          | 1 desk             | \$150                            | \$300                              |
| Office    |            |             |                    |                                  |                                    |
| 108       | 36' x 18'  | 648         | 12 oblong tables   | \$250                            | \$400                              |
| Classroom |            |             | 22 seats           |                                  |                                    |
| 114       |            |             | 1 conference table |                                  |                                    |
| Executive | 28' x 14'  | 392         | 14 seats           | \$200                            | \$400                              |
| Boardroom |            |             |                    |                                  |                                    |
| 118       | 41' x 29'  | 1,189       | 28 oblong tables   | \$250                            | \$400                              |
| Classroom |            |             | 55 seats           |                                  |                                    |
| 119       | 15' x 6'   | 90          | 1 desk             | \$150                            | \$300                              |
| Office    |            |             |                    |                                  |                                    |